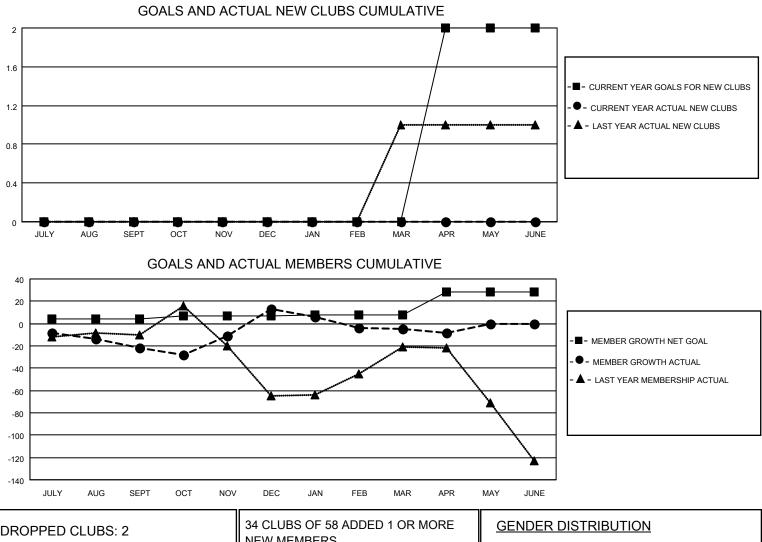

## LOCATION REP OF SOUTH AFRICA

District 410 W

Results as of: 4/30/2021

| Clubs                 |               |           |               | Members               |                        |                         |                                                    |  |
|-----------------------|---------------|-----------|---------------|-----------------------|------------------------|-------------------------|----------------------------------------------------|--|
| RESULTS FOR 2020-2021 |               |           |               | RESULTS FOR 2020-2021 |                        |                         |                                                    |  |
| QUARTER               | NEW CLUB GOAL | NEW CLUBS | DROPPED CLUBS | QUARTER               | BER GROWTH NET<br>GOAL | MEMBER GROWTH<br>ACTUAL | DROPPED<br>MEMBERS ACTUAL<br>(including transfers) |  |
| JULY/AUG/SEPT         | 0             | 0         | 0             | JULY/AUG/SEPT         | 4                      | 18                      | 31                                                 |  |
| OCT/NOV/DEC           | 0             | 0         | 0             | OCT/NOV/DEC           | 3                      | 102                     | 62                                                 |  |
| JAN/FEB/MAR           | 0             | 0         | 1             | JAN/FEB/MAR           | 1                      | 20                      | 36                                                 |  |
| APR/MAY/JUNE          | 2             | 0         | 1             | APR/MAY/JUNE          | 20                     | 16                      | 17                                                 |  |

| DROPPED CLUBS: 2 |              | 34 CLUBS OF 58 ADDED 1 OR MORE | GENDER DISTRIBUTION                                             |              |     |
|------------------|--------------|--------------------------------|-----------------------------------------------------------------|--------------|-----|
|                  |              |                                | MALE                                                            | 573 (54.99%) |     |
|                  |              |                                | FEMALE                                                          | 469 (45.01%) |     |
| DROPPED MEMBERS  |              |                                |                                                                 |              |     |
| DECEASED         | 15           | CLICK HERE FOR CUMULATIVE      | TOTAL FAMILY UNIT MEMBERS<br>FAMILY MEMBERS PAYING HALF<br>DUES |              | 224 |
| CLUB CANCELLED   | 11           | MEMBERSHIP DATA                |                                                                 |              | 447 |
| OTHER            | 120          |                                |                                                                 |              | 117 |
| TOTAL            | 146          |                                |                                                                 |              |     |
|                  | - <b>-</b> - |                                |                                                                 | _            |     |